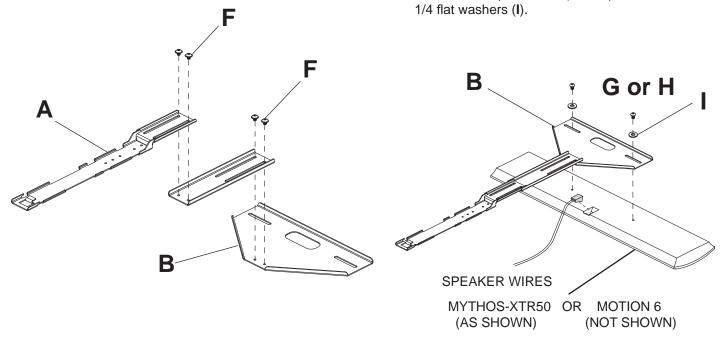

# **Attaching Reinforcement Bracket and Speaker Bracket**

2

Attach reinforcement bracket (**D**) to adapter bracket (**A**) using two M5 x 6 mm socket pin serrated washer head screws (**F**).

Attach adapter bracket (**A**) to speaker bracket (**B**) using two M5 x 6 mm socket pin serrated washer head screws (**F**).

### **Attaching Speaker**

**NOTE:** Make sure that speaker wires are connected as indicated in speaker instructions before attaching speaker bracket (**B**). Secure speaker bracket (**B**) to speaker using two 1/4-20 x 3/8" socket pin screw (**H**), and two 1/4 flat washers (**I**).

**NOTE:** Make sure that speaker wires are connected as indicated in speaker instructions before attaching speaker bracket (**B**). Secure speaker bracket (**B**) to speaker using two 1/4-20 x 1/2" socket pin screw (**G**), and two 1/4 flat washers (**I**).

NOTE: Make sure that speaker wires are connected as indicated in speaker instructions before attaching speaker bracket (B).

Secure speaker bracket (B) to speaker using two 1/4-20 socket pin screws (G or H), and two